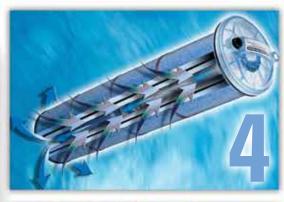

# 4) Pressurized Micro-Filtration CLEANS 100% OF THE WATER EVERY 15 MINUTES:

- New Removable Core Filter with microban for easy cleaning.
- Results in extended cleaning cycles.
- Easy access while out of contact and sight from bathers.
- No odor escapes during hot tub use.