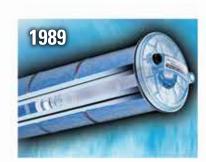

#### 1989, Suction Side Filter / Skimmer Changes To High Flow Skimmer & Pressure Side Filter

#### Why?

- ONLY 50% of the water was being filtered.
- Filter is designed to clog.
   Pumps and heater were being starved of water.
- Filter was exposed to the air, hence there was a greater chance of odors and it was in the sight lines of the bather.