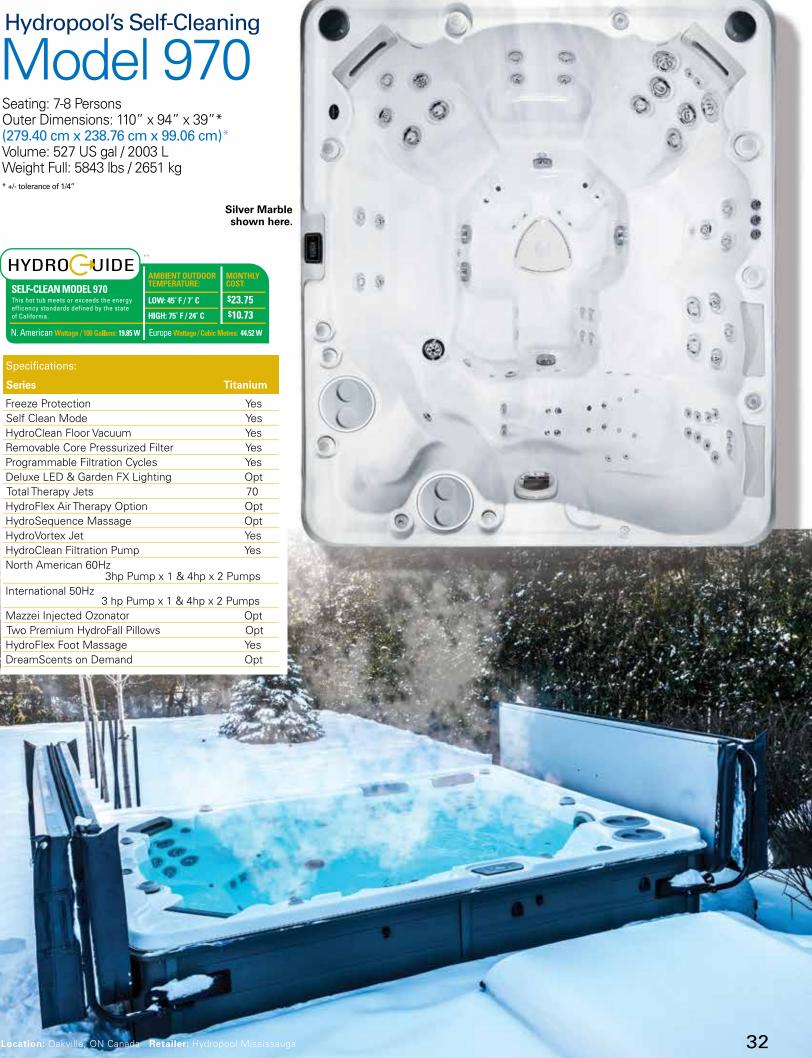

Location: French Riviera, France Retailer: Claire Azur

Seating: 7-8 Persons Outer Dimensions: 110" x 94" x 39"\* (279.40 cm x 238.76 cm x 99.06 cm)\*

Volume: 527 US gal / 2003 L Weight Full: 5843 lbs / 2651 kg

\* +/- tolerance of 1/4"

Silver Marble shown here.

| Specifications:                               |          |
|-----------------------------------------------|----------|
| Series                                        | Titanium |
| Freeze Protection                             | Yes      |
| Self Clean Mode                               | Yes      |
| HydroClean Floor Vacuum                       | Yes      |
| Removable Core Pressurized Filter             | Yes      |
| Programmable Filtration Cycles                | Yes      |
| Deluxe LED & Garden FX Lighting               | Opt      |
| Total Therapy Jets                            | 70       |
| HydroFlex Air Therapy Option                  | Opt      |
| HydroSequence Massage                         | Opt      |
| HydroVortex Jet                               | Yes      |
| HydroClean Filtration Pump                    | Yes      |
| North American 60Hz<br>3hp Pump x 1 & 4hp x 2 | 2 Pumps  |
| International 50Hz 3 hp Pump x 1 & 4hp x 2    |          |
| Mazzei Injected Ozonator                      | Opt      |
| Two Premium HydroFall Pillows                 | Opt      |
| HydroFlex Foot Massage                        | Yes      |
| DreamScents on Demand                         | Opt      |

#### Hydropool's Self-Cleaning Model 970

| Series Tit                                 | tanium |
|--------------------------------------------|--------|
| Freeze Protection                          | Yes    |
| Self Clean Mode                            | Yes    |
| HydroClean Floor Vacuum                    | Yes    |
| Removable Core Pressurized Filter          | Yes    |
| Programmable Filtration Cycles             | Yes    |
| Deluxe LED & Garden FX Lighting            | Opt    |
| Total Therapy Jets                         | 70     |
| HydroFlex Air Therapy Option               | Opt    |
| HydroSequence Massage                      | Opt    |
| HydroVortex Jet                            | Yes    |
| HydroClean Filtration Pump                 | Yes    |
| North American 60Hz 3hp Pump x 1 & 4hp x 2 | Pumps  |
| International 50Hz 3 hp Pump x 1 & 4hp x 2 | Pumps  |
| Mazzei Injected Ozonator                   | Opt    |
| Two Premium HydroFall Pillows              | Opt    |
| HydroFlex Foot Massage                     | Yes    |
| DreamScents on Demand                      | Opt    |