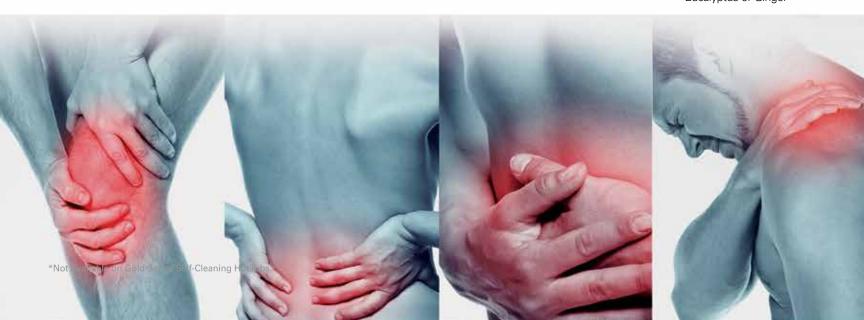

#### **ZONE 1: LOWER BODY ZONE ACTIVATION OF THE** PARAVERTEBRAL MUSCLES

- Vertebral fatique contributes to headaches.
- Release tension in the Dorsal muscles.

#### **ZONE 2: LOWER BODY ZONE ACTIVATION OF LEG & LUMBAR MUSCLES**

- Promotes improved circulation in the lower part of the body.
- Allows for venous return and lighten legs.

#### **ZONE 3: UPPER BODY ZONE ACTIVATION OF UPPER BACK, NECK & SHOULDER MUSCLES**

- Eliminate tension in Trapezoid muscles and neck.
- Releases tensions in Solar Plexus area.

#### **ZONE 4: REFLEXOLOGY ZONE ACTIVATION OF FOOT ARCH MUSCLES**

- Deeply massage the small venous areas in your foot arch.
- Your feet take the brunt of most sports.

and How Our Zone Therapy Came To Be.