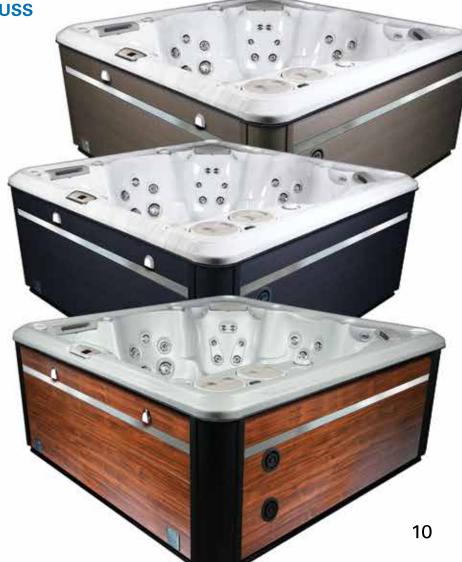

### Hydropool Self-Cleaning Hot Tu

Find the one that best suits you and your family...

Hydropool's Self-Cleaning Model 395

| Specifications:<br>Series                | Gold |
|------------------------------------------|------|
| Freeze Protection                        | Yes  |
| Self Clean Mode                          | Yes  |
| HydroClean Floor Vacuum                  | Yes  |
| Removable Core Pressurized Filter        | Yes  |
| Programmable Filtration Cycles           | Yes  |
| Deluxe LED & Garden FX Lighting          | Opt  |
| Total Therapy Jets                       | 30   |
| HydroFlex Air Therapy Option             | Opt  |
| HydroSequence Massage                    | N/A  |
| HydroVortex Jet                          | Yes  |
| HydroClean Filtration Pump               | Yes  |
| North American 60Hz / International 50Hz | 4hp  |
| Mazzei Injected Ozonator                 | Opt  |
| Two Premium HydroFall Pillows            | Opt  |
| HydroFlex Foot Massage                   | N/A  |
| DreamScents on Demand                    | Opt  |

#### **Shell Options**

Standard Acrylic Colors\*

Your Hydropool Self-Cleaning Hot Tub is available in these colors.

#### Everlast Cabinetry with Removable Panels

Hydropool Self-Cleaning Hot Tubs are come in our maintenance-free Everlast finish.

This premium quality cabinetry is installed onto a sturdy wood substructure for the ultimate in durability and is embossed for the most realistic look possible. In the unlikely event that you require access to the hot tub plumbing or equipment, all four panels are removable for easy service access.