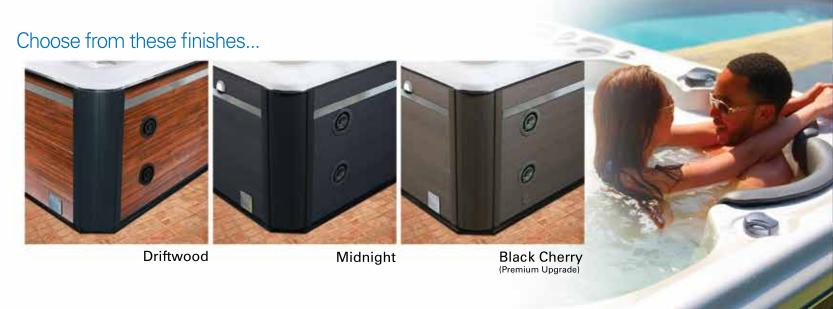

#### Personalize Your Hydropool Self-Cleaning Hot Tub With

### Hydropool's Great Options & Upgrades.

#### **Shell Options**

Standard Acrylic Colors\*

Your Hydropool Self-Cleaning Hot Tub is available in these colors.