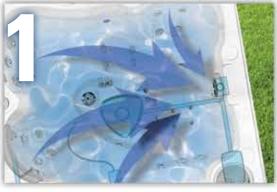

## Hydropool's Exclusive Self-

**The world's easiest hot tub to maintain,** the Self-Cleaning System cleanses 100% of the water in only 15 minutes, that's an incredible 8 times in 2 hours!

#### 1) HydroClean Filtration Jets OPTIMIZED SURFACE FILTRATION:

- The design of our seating and the strategically placed jets create a continuous flow of water pushing all floating debris towards the high flow skimmer.
- Boosts the efficiency of our Self-Cleaning System.

#### 2) High Flow Skimmer and Pre-Filter CLEANS ACROSS THE SURFACE:

- Removes floating debris, oils and prevents larger debris from clogging the pump and heater.
- Increases filtration.
- Moves debris into the Pre-Filter and extends Micro-Filter cleaning cycles.

### 3) HydroClean Floor Vacuum CLEANS ACROSS THE FLOOR:

- No need to vacuum the hot tub.
- Watercare products are more effectively circulated.
- Removes heavy contamination (such as dirt & grit).

#### The HydroClear PureWater System:

- Is the most efficient water purification system in the world.
- Combines the Self-Cleaning technology with UV and Ozone Water treatments.
- Eliminating 99% of all contaminants.

# 4) Pressurized Micro-Filtration CLEANS 100% OF THE WATER EVERY 15 MINUTES:

- New Removable Core Filter with microban for easy cleaning.
- Results in extended cleaning cycles.
- Easy access while out of contact and sight from bathers.
- No odor escapes during hot tub use.