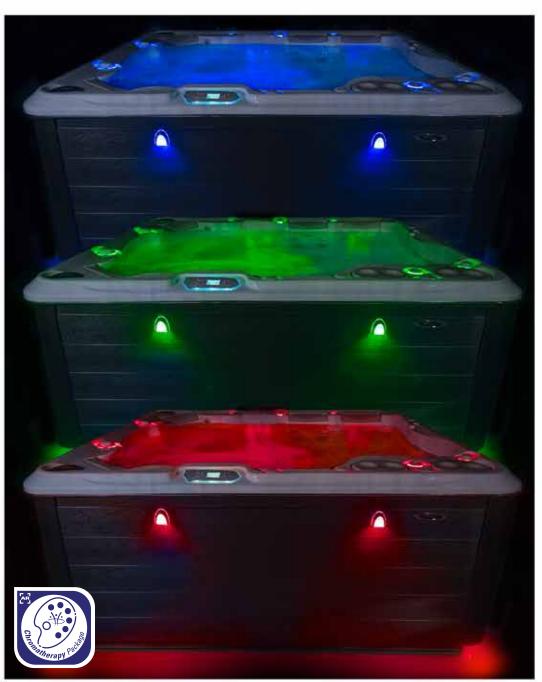

ChromaTherapy Package\*:

→ Deluxe LED Lighting

- ▶ Northern Lights

Option Package...

HydroTherapy Package:

- Dream ScentsHydroFlex Air Therapy System Heated

#### **3** Chromatherapy Package

#### Northern Lights

LED lights strategically placed to provide illuminate all of the top mounted control valves; brilliantly colored and sequence through a range of colors when turned on and can be locked on to one color.

#### Deluxe LED & Garden FX

Premium Lighting featuring bright LED lights that sequences through different colors and can be locked on to one color. The Garden FX lighting with two cabinet sconces to illuminate the step area and 4 additional accent lights.