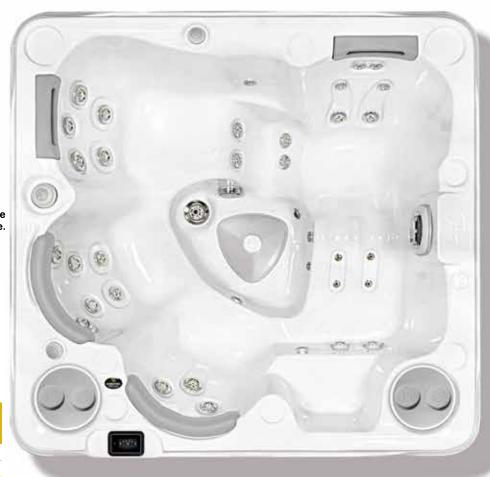

# Hydropool's Comfort Features.

Exceeding your expectations with superior ergonomic design. All seating is designed for full body support and comfort. Soft, comfortable pillows gently support your head and neck while our wide lumbar support seats cradle your body. Hydropool's unique Science of Immersion hydrotherapy system adds the final touch, massaging every inch of your body. The wide variety of deep bucket seats, higher cool down seats, comfortable bench seats and body form loungers available on our Self-Cleaning Hot Tubs gives everyone a seat of choice, and extra large foot wells allow you to stretch out, relax and enjoy.

#### Immerse Yourself In Luxury.

NEVER FLOAT LOUNGER

**RECESSED JETTING** 

LARGE FOOT WELLS