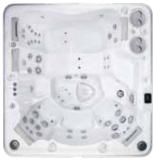

### Hydropool's Self-Cleaning Model 570

| Specifications:                         |       |          |
|-----------------------------------------|-------|----------|
| Series                                  | Gold  | Platinum |
| Freeze Protection                       | Yes   | Yes      |
| Self Clean Mode                         | Yes   | Yes      |
| HydroClean Floor Vacuum                 | Yes   | Yes      |
| Removable Core Pressurized Filter       | Yes   | Yes      |
| Programmable Filtration Cycles          | Yes   | Yes      |
| Deluxe LED & Garden FX Lighting         | Opt   | Opt      |
| Total Therapy Jets                      | 30    | 40       |
| HydroFlex Air Therapy Option            | Opt   | Opt      |
| HydroSequence Massage                   | N/A   | Opt      |
| HydroVortex Jet                         | Yes   | Yes      |
| HydroClean Filtration Pump              | Yes   | Yes      |
| North American 60Hz / International 50H | z 4hp | 3&4hp    |
| Mazzei Injected Ozonator                | Opt   | Opt      |
| Two Premium HydroFall Pillows           | Opt   | Opt      |
| HydroFlex Foot Massage                  | N/A   | Yes      |
| DreamScents on Demand                   | Opt   | Opt      |
|                                         |       |          |