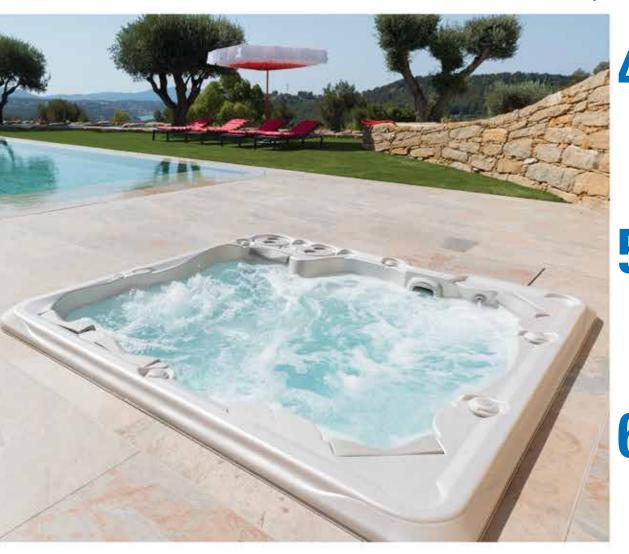

### Hydropool Self-Cleaning Hot Tu

Find the one that best suits you and your family...

Hydropool's Self-Cleaning Model 395

| Specifications:<br>Series                | Gold |
|------------------------------------------|------|
| Freeze Protection                        | Yes  |
| Self Clean Mode                          | Yes  |
| HydroClean Floor Vacuum                  | Yes  |
| Removable Core Pressurized Filter        | Yes  |
| Programmable Filtration Cycles           | Yes  |
| Deluxe LED & Garden FX Lighting          | Opt  |
| Total Therapy Jets                       | 30   |
| HydroFlex Air Therapy Option             | Opt  |
| HydroSequence Massage                    | N/A  |
| HydroVortex Jet                          | Yes  |
| HydroClean Filtration Pump               | Yes  |
| North American 60Hz / International 50Hz | 4hp  |
| Mazzei Injected Ozonator                 | Opt  |
| Two Premium HydroFall Pillows            | Opt  |
| HydroFlex Foot Massage                   | N/A  |
| DreamScents on Demand                    | Opt  |