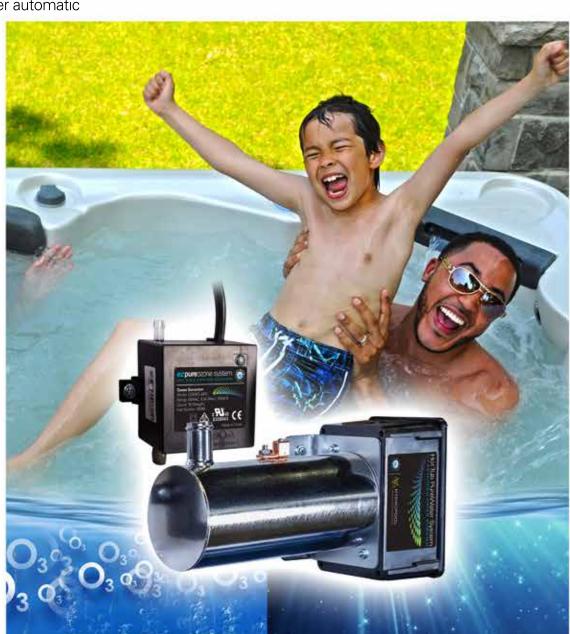

#### The HydroClear PureWater System:

- Is the most efficient water purification system in the world.
- Combines the Self-Cleaning technology with UV and Ozone Water treatments.
- Eliminating 99% of all contaminants.

#### 1) Purify - Ozone

- Water passes through the patented Micro Cell.
- Treats the hot tub water with Ozone (Nature's Oxidizer).
- This rapid oxidation reduces chemical usage by 50%.

#### 2) Exposure to UV Light

 The Ozone treated water then passes through a UV Chamber exposing it to a high volume of UV light.

### 3) Advanced Purification (1 + 1 = 3)

- This combination of UV and Ozone creates the Hydropool PureWater System.
- By creating active oxygen it removes any Calcium or Biofilm inside pipes.

#### 4) Reduces...

- Shocking your hot tub water.
- Our PureWater System eliminates 99% of all contaminants.

#### 5) Automatic...

- PureWater System is on when your hot tub is circulating.
- The Quick Diagnostics shows everything is in working order.

Just sit back and let the Hydropool PureWater System do its work.