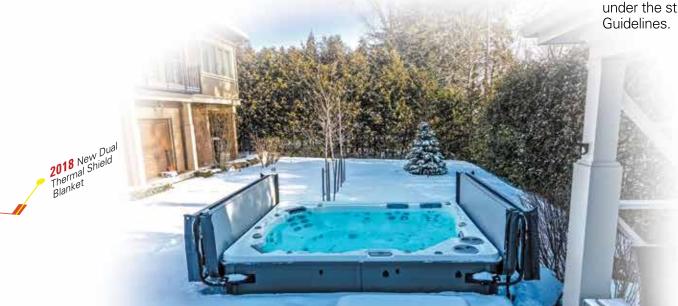

#### 3) Insulated Thermal Shield Blanket NASA INSPIRED TECHNOLOGY:

- Triple Thermal Shield Technology (pipes, cabinet and floor).
- Reflective foil side of the Thermal Shield reflects the heat back into the hot tub.
- Black side of the Thermal Shield and pipes is designed to absorb heat.

#### Did you know...

N.A.S.A. uses the same technology to protect its astronauts from the -270 degree cold in outer space that we use in our Thermal Shield Blankets.