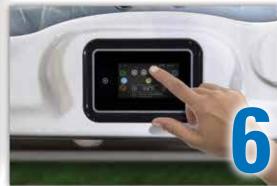

#### 4) iCommand System WORLD EDITION

The Smart Phone App that is designed as a wireless hot tub control which allows you to pick the water care settings that fits your schedule, adjust filtration and temperature settings and create the ideal hot tub experience from any where in the world.