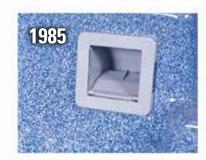

#### 1985, Grate Style Skimmer Changes To Suction Side Filter / Skimmer

#### Why?

- Suction was located 6" below the surface level of the water, hence it skimmed nothing off the surface.
- Combining the two saved money and allowed the water to be skimmed more efficiently.