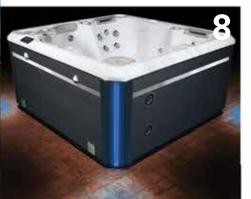

### Hydropool Self-Cleaning Hot Tu

Find the one that best suits you and your family...

Hydropool's Self-Cleaning Model 395

| Specifications:<br>Series                | Gold |
|------------------------------------------|------|
| Freeze Protection                        | Yes  |
| Self Clean Mode                          | Yes  |
| HydroClean Floor Vacuum                  | Yes  |
| Removable Core Pressurized Filter        | Yes  |
| Programmable Filtration Cycles           | Yes  |
| Deluxe LED & Garden FX Lighting          | Opt  |
| Total Therapy Jets                       | 30   |
| HydroFlex Air Therapy Option             | Opt  |
| HydroSequence Massage                    | N/A  |
| HydroVortex Jet                          | Yes  |
| HydroClean Filtration Pump               | Yes  |
| North American 60Hz / International 50Hz | 4hp  |
| Mazzei Injected Ozonator                 | Opt  |
| Two Premium HydroFall Pillows            | Opt  |
| HydroFlex Foot Massage                   | N/A  |
| DreamScents on Demand                    | Opt  |