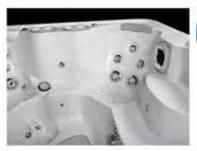

# Hydropool's Comfort Features.

Exceeding your expectations with superior ergonomic design. All seating is designed for full body support and comfort. Soft, comfortable pillows gently support your head and neck while our wide lumbar support seats cradle your body. Hydropool's unique Science of Immersion hydrotherapy system adds the final touch, massaging every inch of your body. The wide variety of deep bucket seats, higher cool down seats, comfortable bench seats and body form loungers available on our Self-Cleaning Hot Tubs gives everyone a seat of choice, and extra large foot wells allow you to stretch out, relax and enjoy.

#### Immerse Yourself In Luxury.

NEVER FLOAT LOUNGER

**RECESSED JETTING** 

LARGE FOOT WELLS

#### 1)TYPE OF JETS

- The type of jet is crucial to a proper massage.
- Our E55 jet is designed purposely for a deep tissue massage and our E40 Jet is designed for a gentle massage.

#### 2) JET PLACEMENT

- Our hydrotherapy jets are specifically designed for each zone so that the superior benefits of hydrotherapy are achieved.
- Different jet patterns are designed to work different muscle groups.

#### 3)SEATING... DESIGNED **AROUND YOU**

- Designed to work with your body's natural structure and functions to provide maximum comfort and functionality.
- Our ergonomic seats support the skeletal structure so that the muscular system does not have to; it removes stress from muscles and joints so that the body relaxes.

#### 4) DURATION IN SEAT

- The last component of Zone Therapy is the duration of time that a person spends in each seat (Zone) of the hot tub.
- Duration in seat combined with the sequence of seats is critical to the performance of the Zone Therapy.