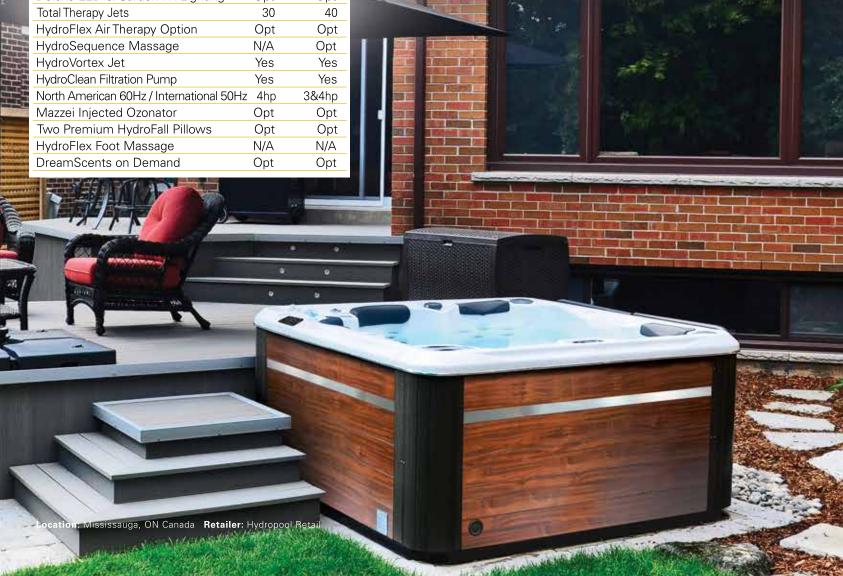

| Specifications:                          |       |          |
|------------------------------------------|-------|----------|
| Series                                   | Gold  | Platinum |
| Freeze Protection                        | Yes   | Yes      |
| Self Clean Mode                          | Yes   | Yes      |
| HydroClean Floor Vacuum                  | Yes   | Yes      |
| Removable Core Pressurized Filter        | Yes   | Yes      |
| Programmable Filtration Cycles           | Yes   | Yes      |
| Deluxe LED & Garden FX Lighting          | Opt   | Opt      |
| Total Therapy Jets                       | 30    | 40       |
| HydroFlex Air Therapy Option             | Opt   | Opt      |
| HydroSequence Massage                    | N/A   | Opt      |
| HydroVortex Jet                          | Yes   | Yes      |
| HydroClean Filtration Pump               | Yes   | Yes      |
| North American 60Hz / International 50Hz | z 4hp | 3&4hp    |
| Mazzei Injected Ozonator                 | Opt   | Opt      |
| Two Premium HydroFall Pillows            | Opt   | Opt      |
| HydroFlex Foot Massage                   | N/A   | N/A      |
| DreamScents on Demand                    | Opt   | Opt      |
|                                          |       |          |
|                                          |       |          |
|                                          |       | 1.00     |
|                                          | -     |          |
|                                          |       |          |