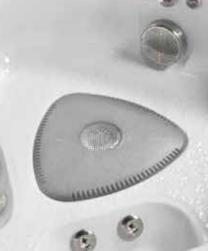

#### Two Premium HydroFall Pillows

The adjustable "Waterfall Jet" helps release the body's natural endorphins that act as a natural pain suppressor by helping to relieve stress, headaches and pain.