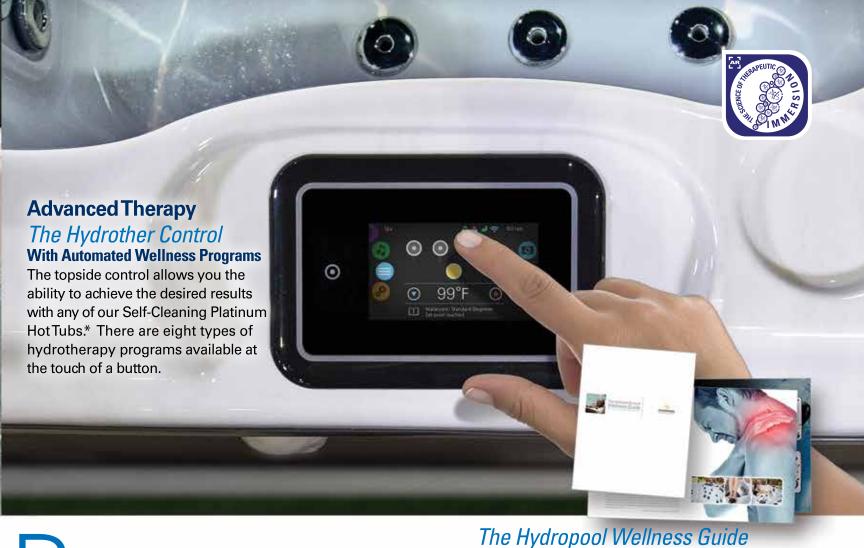

# Hydropool's Comfort Features.

Exceeding your expectations with superior ergonomic design. All seating is designed for full body support and comfort. Soft, comfortable pillows gently support your head and neck while our wide lumbar support seats cradle your body. Hydropool's unique Science of Immersion hydrotherapy system adds the final touch, massaging every inch of your body. The wide variety of deep bucket seats, higher cool down seats, comfortable bench seats and body form loungers available on our Self-Cleaning Hot Tubs gives everyone a seat of choice, and extra large foot wells allow you to stretch out, relax and enjoy.

### STATE-OF-THE-ART EQUIPMENT

- Patented Self-Cleaning System™
- IA Pump Base<sup>®\*</sup>
- DreamScents<sup>®\*</sup>
- HydroWise System<sup>™\*</sup>

2 EASYTO REMOVE PATENTED HYDROFALL PILLOWS

Hydropool Inc. is one of the largest hot tub manufacturer's in the world, and is committed to building superior hot tubs utilizing the latest technologies, with the latest environmental practices.

Our research and development team is always striving to be the leading edge of innovation and design.

Raising The Standards.

**3** OPTIMIZED HYDRAULICS

SELF-SUPPORTING CRADLE AND TRUSS SYSTEM

5 10 YEAR WORRY-FREE STRUCTURAL GUARANTEE