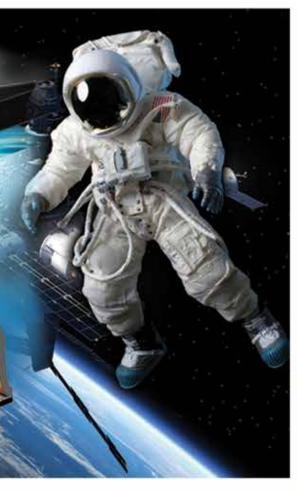

#### Did you know...

N.A.S.A. uses the same technology to protect its astronauts from the -270 degree cold in outer space that we use in our Thermal Shield Blankets.