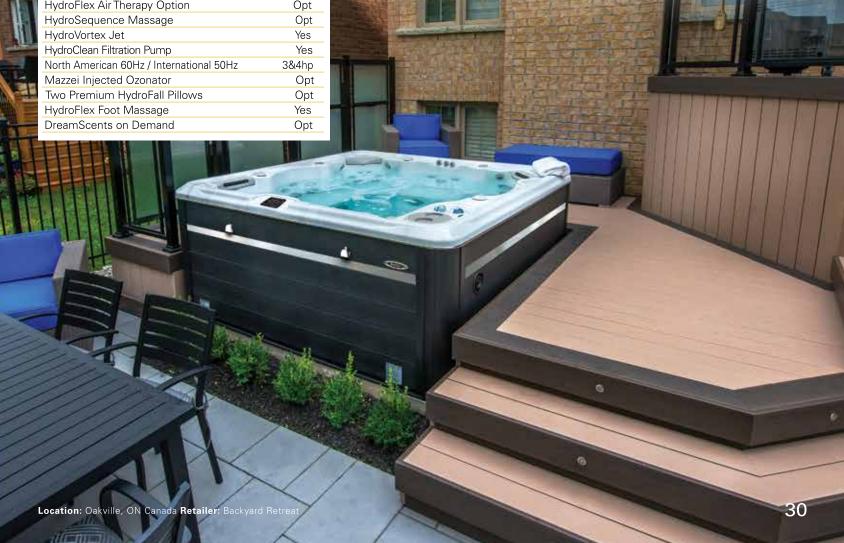

### Hydropool's Self-Cleaning Model 495

| Specifications: Series                  | Gold   | Platinum |
|-----------------------------------------|--------|----------|
| Freeze Protection                       | Yes    | Yes      |
| Self Clean Mode                         | Yes    | Yes      |
| HydroClean Floor Vacuum                 | Yes    | Yes      |
| Removable Core Pressurized Filter       | Yes    | Yes      |
| Programmable Filtration Cycles          | Yes    | Yes      |
| Deluxe LED & Garden FX Lighting         | Opt    | Opt      |
| Total Therapy Jets                      | 30     | 40       |
| HydroFlex Air Therapy Option            | Opt    | Opt      |
| HydroSequence Massage                   | N/A    | Opt      |
| HydroVortex Jet                         | Yes    | Yes      |
| HydroClean Filtration Pump              | Yes    | Yes      |
| North American 60Hz / International 50H | łz 4hp | 3&4hp    |
| Mazzei Injected Ozonator                | Opt    | Opt      |
| Two Premium HydroFall Pillows           | Opt    | Opt      |
| HydroFlex Foot Massage                  | N/A    | Yes      |
| DreamScents on Demand                   | Ont    | Ont      |