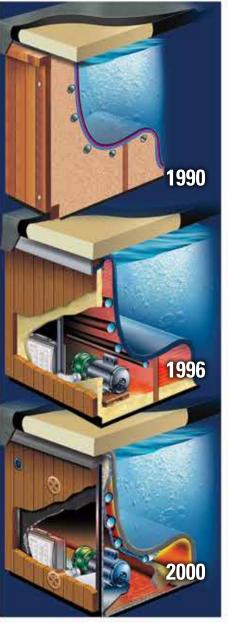

#### The Energy Efficiency Evolution...

1990, No Foam

#### 1992, No Foam Changes To Full Foam **Why?**

- Better insulation.
- Supported pipes.

### 1996, The Use Of Perimeter Foam **Why?**

- Water will take the path of least resistance so if there was a leak in the plumbing the water could appear on the other side.
- It is difficult to service because there is no access to plumbing without a full dig out.
- No access plumbing without compromising the insulation or structural integrity.
- Each motor creates 1.5 kw of heat and all of that heat was being expelled from the hot tub as opposed to being used to help heat the water.

## 2000, Perimeter Foam Changes To Hydrowise Thermal Shield **Why?**

- Causes leaks due to plumbing support issues.
- Gaps in panels allow heat to escape.
- The Motor needs to breath, and without vents it overheats and causes the pumps to fail.

### 2005 - Present, Hydrowise Thermal Shield Technology **Why?**

- Polyfilm barrier supports the plumbing and provides easy access to service.
- Uses the waste heat of the motor, shell and pipes to heat the hot tub.
- EcoHeat exchange Venting to expel the heat in the summer and trap the heat in the winter.