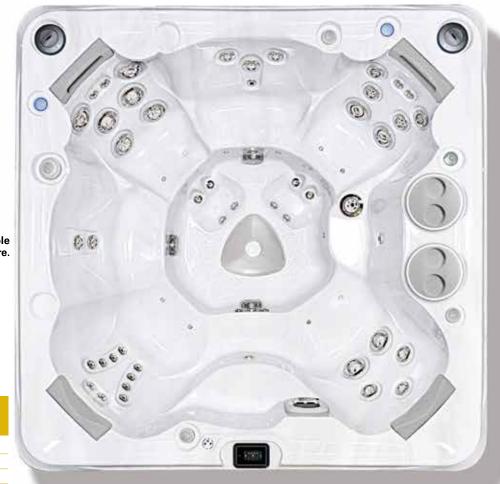

### Hydropool's Self-Cleaning Model 720

| Specifications:                          |          |
|------------------------------------------|----------|
| Series                                   | Platinum |
| Freeze Protection                        | Yes      |
| Self Clean Mode                          | Yes      |
| HydroClean Floor Vacuum                  | Yes      |
| Removable Core Pressurized Filter        | Yes      |
| Programmable Filtration Cycles           | Yes      |
| Deluxe LED & Garden FX Lighting          | Opt      |
| Total Therapy Jets                       | 50       |
| HydroFlex Air Therapy Option             | Opt      |
| HydroSequence Massage                    | Opt      |
| HydroVortex Jet                          | Yes      |
| HydroClean Filtration Pump               | Yes      |
| North American 60Hz / International 50Hz | 3&4hp    |
| Mazzei Injected Ozonator                 | Opt      |
| Two Premium HydroFall Pillows            | Opt      |
| HydroFlex Foot Massage                   | Yes      |
| DreamScents on Demand                    | Opt      |
|                                          |          |