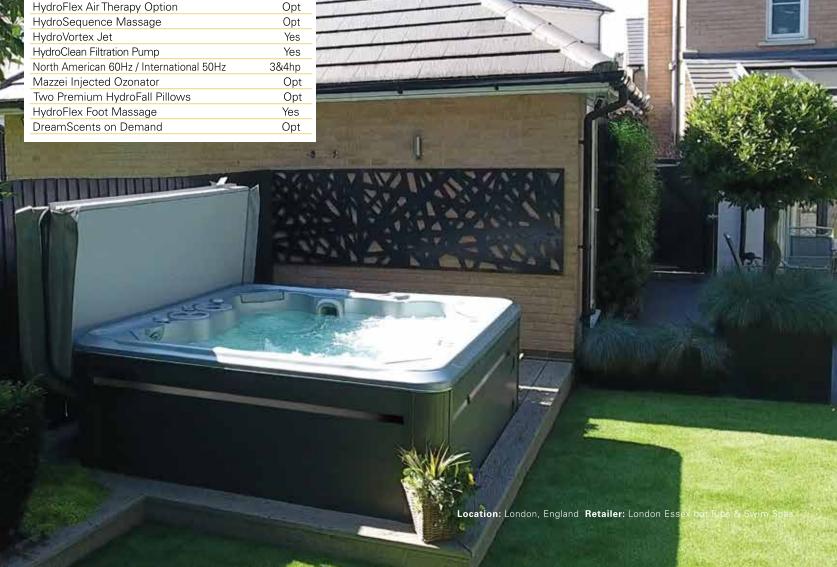

### Hydropool's Self-Cleaning Model 770

| Specifications:                          |          |
|------------------------------------------|----------|
| Series                                   | Platinum |
| Freeze Protection                        | Yes      |
| Self Clean Mode                          | Yes      |
| HydroClean Floor Vacuum                  | Yes      |
| Removable Core Pressurized Filter        | Yes      |
| Programmable Filtration Cycles           | Yes      |
| Deluxe LED & Garden FX Lighting          | Opt      |
| Total Therapy Jets                       | 55       |
| HydroFlex Air Therapy Option             | Opt      |
| HydroSequence Massage                    | Opt      |
| HydroVortex Jet                          | Yes      |
| HydroClean Filtration Pump               | Yes      |
| North American 60Hz / International 50Hz | 3&4hp    |
| Mazzei Injected Ozonator                 | Opt      |
| Two Premium HydroFall Pillows            | Opt      |
| HydroFlex Foot Massage                   | Yes      |
| DreamScents on Demand                    | Opt      |
|                                          |          |