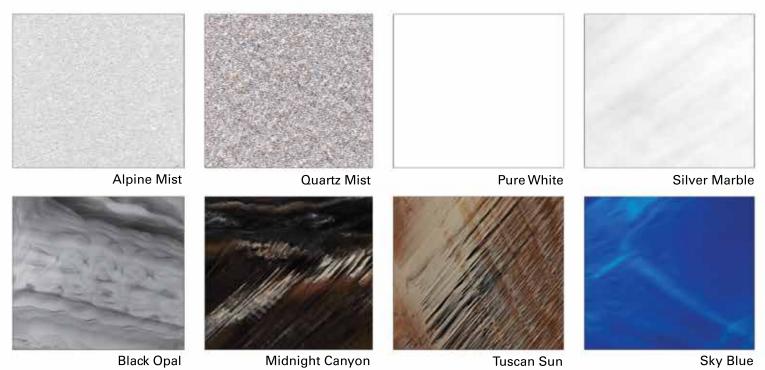

#### **Shell Options**

Standard Acrylic Colors\*

Your Hydropool Self-Cleaning Hot Tub is available in these colors.