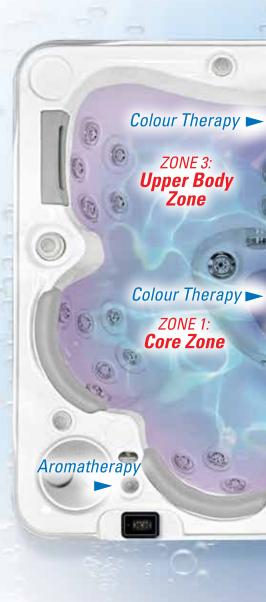

#### **ZONE 1: LOWER BODY ZONE ACTIVATION OF THE** PARAVERTEBRAL MUSCLES

- Vertebral fatique contributes to headaches.
- Release tension in the Dorsal muscles.

#### **ZONE 2: LOWER BODY ZONE ACTIVATION OF LEG & LUMBAR MUSCLES**

- Promotes improved circulation in the lower part of the body.
- Allows for venous return and lighten legs.

#### **ZONE 3: UPPER BODY ZONE ACTIVATION OF UPPER BACK, NECK & SHOULDER MUSCLES**

- Eliminate tension in Trapezoid muscles and neck.
- Releases tensions in Solar Plexus area.