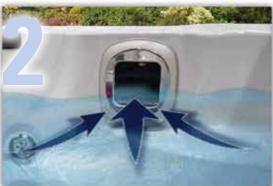

### 3) HydroClean Floor Vacuum CLEANS ACROSS THE FLOOR:

- No need to vacuum the hot tub.
- Watercare products are more effectively circulated.
- Removes heavy contamination (such as dirt & grit).

## 1993, Gravity Drain Changes To Floor Vacuum **Why?**

- Pulled water from 2"-4" above the bottom of the hot tub so you needed a vacuum to remove dirt from the floor.
- You had to bail the bottom 6" of water by hand when draining the hot tub.
- Did not filter any of the water