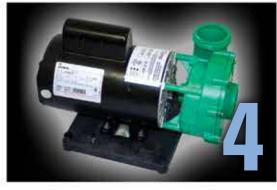

#### 4) Low Amperage Evergreen Pump HIGH FLOW - LOW ENERGY PUMPS:

- Pumps that are engineered to produce high flow rates with low energy output.
- The Hydropool filtration pump is 26% more efficient than the competition.