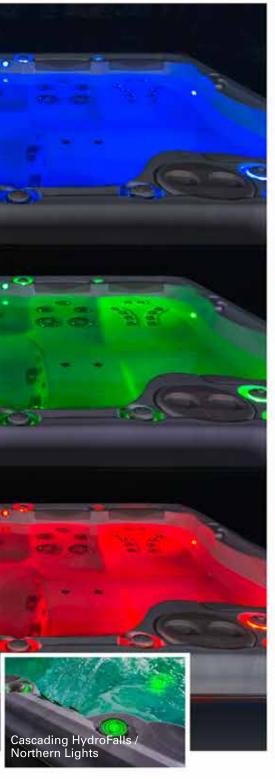

### 2 Northern Falls Package

#### Northern Lights

Strategically placed LED lights provide lighting that illuminates all of the top mounted control valves; brilliantly colored and sequence through a range of colors when turned on and can be locked on to one color.

#### Cascading HydroFalls

The HydroFalls package includes three Laminar fountain jets that are illuminated with brilliant color sequencing LED lights.