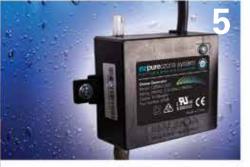

#### 5) EZ Ultra PureOzone System

The system is designed so that when ozone a highly effective oxidizer is mixed with water it assists in removing of unwanted contaminants from your hot tub water.