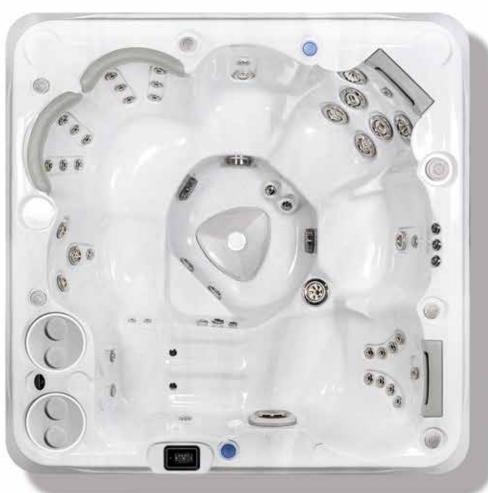

### Hydropool's Self-Cleaning Model 720

| Specifications:                          |          |
|------------------------------------------|----------|
| Series                                   | Platinum |
| Freeze Protection                        | Yes      |
| Self Clean Mode                          | Yes      |
| HydroClean Floor Vacuum                  | Yes      |
| Removable Core Pressurized Filter        | Yes      |
| Programmable Filtration Cycles           | Yes      |
| Deluxe LED & Garden FX Lighting          | Opt      |
| Total Therapy Jets                       | 50       |
| HydroFlex Air Therapy Option             | Opt      |
| HydroSequence Massage                    | Opt      |
| HydroVortex Jet                          | Yes      |
| HydroClean Filtration Pump               | Yes      |
| North American 60Hz / International 50Hz | 3&4hp    |
| Mazzei Injected Ozonator                 | Opt      |
| Two Premium HydroFall Pillows            | Opt      |
| HydroFlex Foot Massage                   | Yes      |
| DreamScents on Demand                    | Opt      |
|                                          |          |