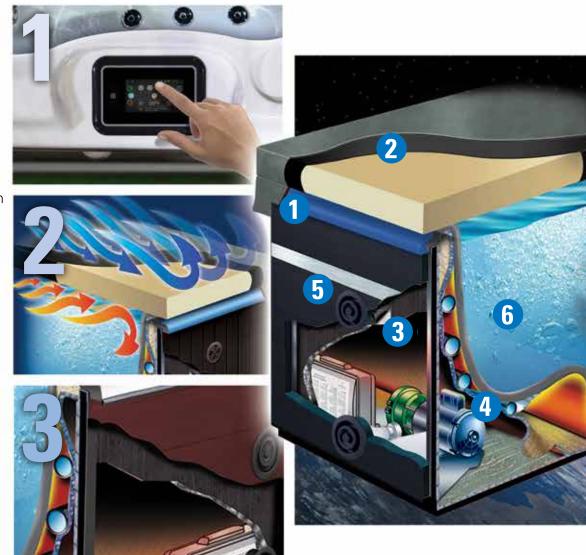

## Hydropool's Exclusive Self-

**The world's easiest hot tub to maintain,** the Self-Cleaning System cleanses 100% of the water in only 15 minutes, that's an incredible 8 times in 2 hours!

#### 1) HydroClean Filtration Jets OPTIMIZED SURFACE FILTRATION:

- The design of our seating and the strategically placed jets create a continuous flow of water pushing all floating debris towards the high flow skimmer.
- Boosts the efficiency of our Self-Cleaning System.

#### 2) High Flow Skimmer and Pre-Filter CLEANS ACROSS THE SURFACE:

- Removes floating debris, oils and prevents larger debris from clogging the pump and heater.
- Increases filtration.
- Moves debris into the Pre-Filter and extends Micro-Filter cleaning cycles.

### 3) HydroClean Floor Vacuum CLEANS ACROSS THE FLOOR:

- No need to vacuum the hot tub.
- Watercare products are more effectively circulated.
- Removes heavy contamination (such as dirt & grit).

#### The HydroClear PureWater System:

- Is the most efficient water purification system in the world.
- Combines the Self-Cleaning technology with UV and Ozone Water treatments.
- Eliminating 99% of all contaminants.

# 4) Pressurized Micro-Filtration CLEANS 100% OF THE WATER EVERY 15 MINUTES:

- New Removable Core Filter with microban for easy cleaning.
- Results in extended cleaning cycles.
- Easy access while out of contact and sight from bathers.
- No odor escapes during hot tub use.

# 5) Customize Your Watercare System WORRY-FREE AND CONVENIENT:

- Hydropool PureWater System.
- PurEssence WaterCare System.
- EZcare WaterCare System.
- Automatic Chemical Feeder.

### 6) Self-Clean Indicator ALWAYS ON THE JOB:

- The Worry-Free indicator indicates the Self-Clean and EcoHeat Exchange Systems are both active.
- Reassures your family's safety and protection.