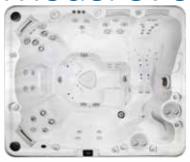

# Hydropool's Comfort Features.

Exceeding your expectations with superior ergonomic design. All seating is designed for full body support and comfort. Soft, comfortable pillows gently support your head and neck while our wide lumbar support seats cradle your body. Hydropool's unique Science of Immersion hydrotherapy system adds the final touch, massaging every inch of your body. The wide variety of deep bucket seats, higher cool down seats, comfortable bench seats and body form loungers available on our Self-Cleaning Hot Tubs gives everyone a seat of choice, and extra large foot wells allow you to stretch out, relax and enjoy.

#### Immerse Yourself In Luxury.

NEVER FLOAT LOUNGER

**RECESSED JETTING** 

LARGE FOOT WELLS