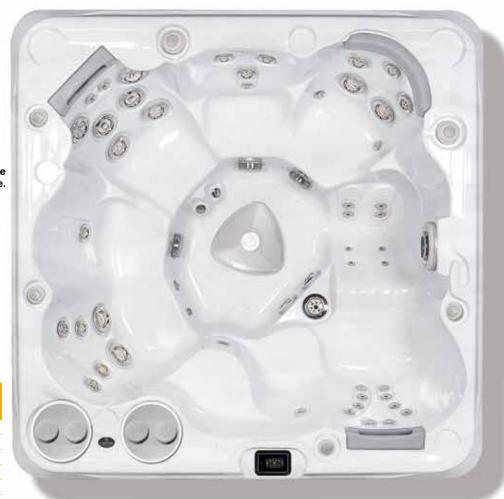

### Hydropool's Self-Cleaning Model 720

| Specifications:                          |          |
|------------------------------------------|----------|
| Series                                   | Platinum |
| Freeze Protection                        | Yes      |
| Self Clean Mode                          | Yes      |
| HydroClean Floor Vacuum                  | Yes      |
| Removable Core Pressurized Filter        | Yes      |
| Programmable Filtration Cycles           | Yes      |
| Deluxe LED & Garden FX Lighting          | Opt      |
| Total Therapy Jets                       | 50       |
| HydroFlex Air Therapy Option             | Opt      |
| HydroSequence Massage                    | Opt      |
| HydroVortex Jet                          | Yes      |
| HydroClean Filtration Pump               | Yes      |
| North American 60Hz / International 50Hz | 3&4hp    |
| Mazzei Injected Ozonator                 | Opt      |
| Two Premium HydroFall Pillows            | Opt      |
| HydroFlex Foot Massage                   | Yes      |
| DreamScents on Demand                    | Opt      |
|                                          |          |