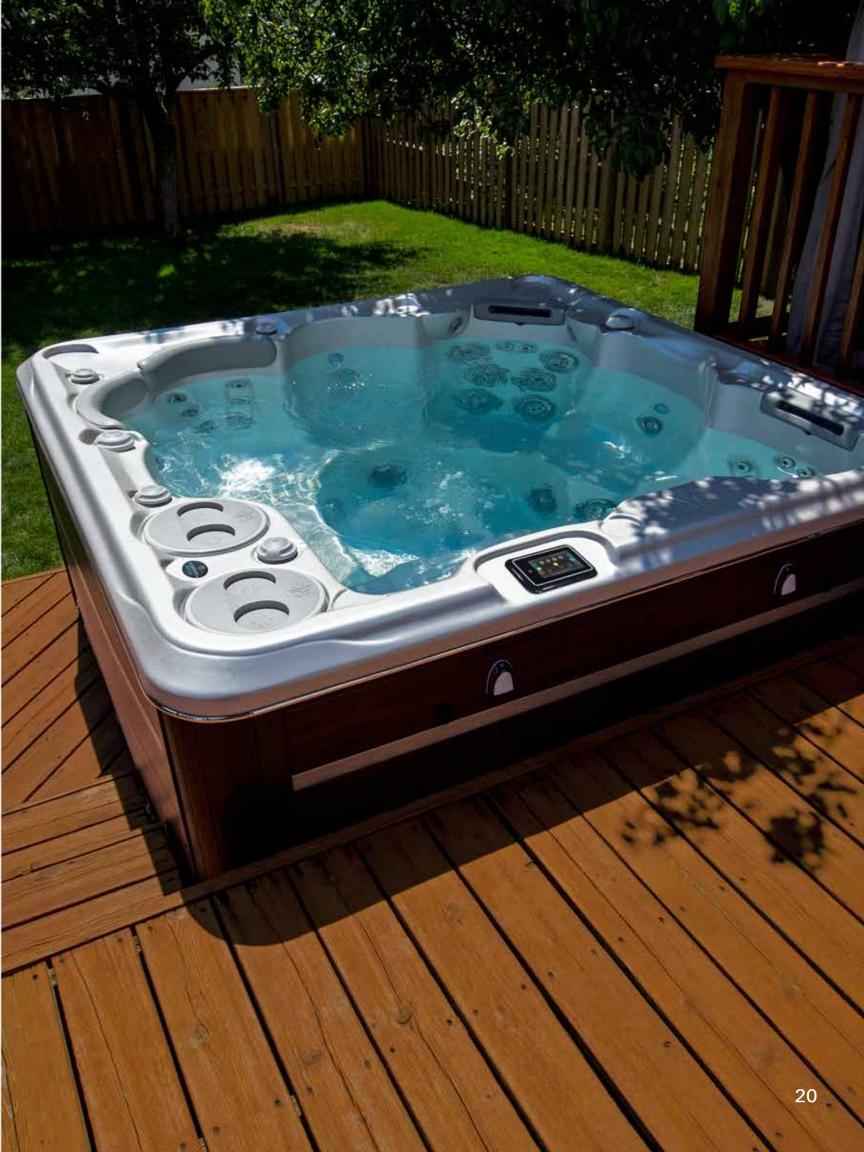

# Hydropool's Comfort Features.

Exceeding your expectations with superior ergonomic design. All seating is designed for full body support and comfort. Soft, comfortable pillows gently support your head and neck while our wide lumbar support seats cradle your body. Hydropool's unique Science of Immersion hydrotherapy system adds the final touch, massaging every inch of your body. The wide variety of deep bucket seats, higher cool down seats, comfortable bench seats and body form loungers available on our Self-Cleaning Hot Tubs gives everyone a seat of choice, and extra large foot wells allow you to stretch out, relax and enjoy.

#### Immerse Yourself In Luxury.

NEVER FLOAT LOUNGER

**RECESSED JETTING** 

LARGE FOOT WELLS