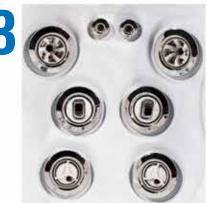

#### 1)TYPE OF JETS

- The type of jet is crucial to a proper massage.
- Our E55 jet is designed purposely for a deep tissue massage and our E40 Jet is designed for a gentle massage.

#### 2) JET PLACEMENT

- Our hydrotherapy jets are specifically designed for each zone so that the superior benefits of hydrotherapy are achieved.
- Different jet patterns are designed to work different muscle groups.