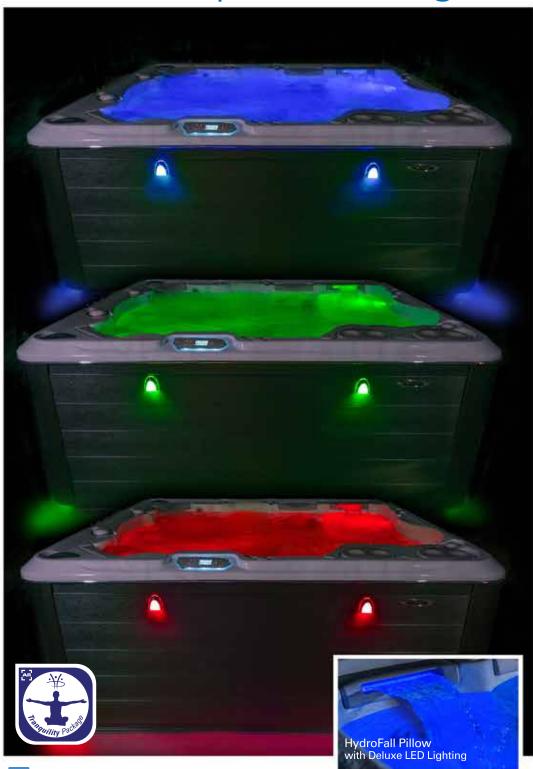

#### Option Packages...

Option Package...

Tranquility Package:

► Two Premium HydroFall Pillows► Deluxe LED Lighting

**Option** Package... **Northern Falls** Package:

- Cascading HydroFallsNorthern Lights

Option Package...

#### Two Premium HydroFall Pillows

The adjustable "Waterfall Jet" helps release the body's natural endorphins that act as a natural pain suppressor by helping to relieve stress, headaches and pain.

#### Deluxe LED Lighting

Enjoy the added convenience and reliability of Hydropool's Premium LED Lighting featuring bright LED lights that sequence through blue, green and red.