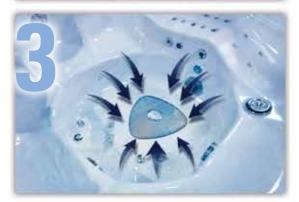

#### 1) HydroClean Filtration Jets OPTIMIZED SURFACE FILTRATION:

- The design of our seating and the strategically placed jets create a continuous flow of water pushing all floating debris towards the high flow skimmer.
- Boosts the efficiency of our Self-Cleaning System.

#### 2) High Flow Skimmer and Pre-Filter CLEANS ACROSS THE SURFACE:

- Removes floating debris, oils and prevents larger debris from clogging the pump and heater.
- Increases filtration.
- Moves debris into the Pre-Filter and extends Micro-Filter cleaning cycles.