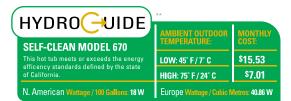

#### Hydropool's Self-Cleaning Model 670

| Specifications:                         |        |          |
|-----------------------------------------|--------|----------|
| Series                                  | Gold   | Platinum |
| Freeze Protection                       | Yes    | Yes      |
| Self Clean Mode                         | Yes    | Yes      |
| HydroClean Floor Vacuum                 | Yes    | Yes      |
| Removable Core Pressurized Filter       | Yes    | Yes      |
| Programmable Filtration Cycles          | Yes    | Yes      |
| Deluxe LED & Garden FX Lighting         | Opt    | Opt      |
| Total Therapy Jets                      | 35     | 50       |
| HydroFlex Air Therapy Option            | Opt    | Opt      |
| HydroSequence Massage                   | N/A    | Opt      |
| HydroVortex Jet                         | Yes    | Yes      |
| HydroClean Filtration Pump              | Yes    | Yes      |
| North American 60Hz / International 50h | Hz 4hp | 3&4hp    |
| Mazzei Injected Ozonator                | Opt    | Opt      |
| Two Premium HydroFall Pillows           | Opt    | Opt      |
| HydroFlex Foot Massage                  | N/A    | Yes      |
| DreamScents on Demand                   | Opt    | Opt      |