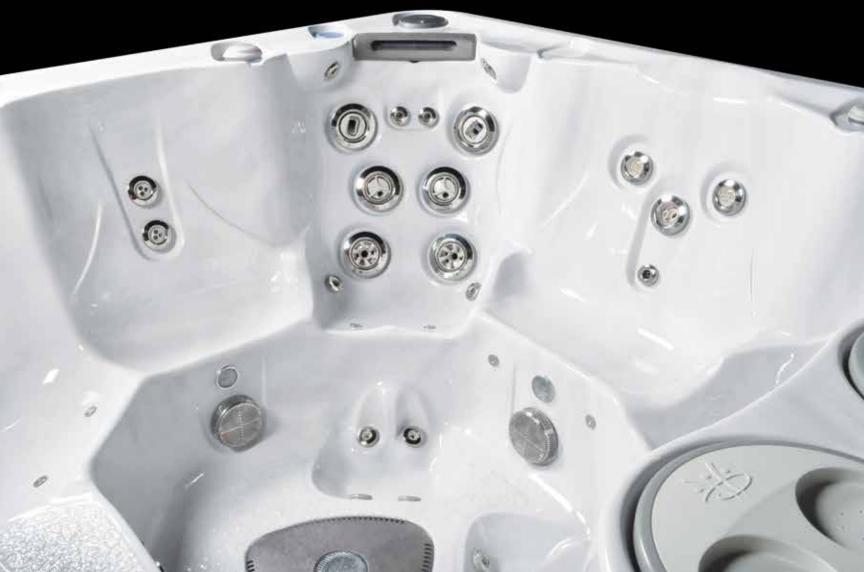

# Hydropool's Comfort Features.

Exceeding your expectations with superior ergonomic design. All seating is designed for full body support and comfort. Soft, comfortable pillows gently support your head and neck while our wide lumbar support seats cradle your body. Hydropool's unique Science of Immersion hydrotherapy system adds the final touch, massaging every inch of your body. The wide variety of deep bucket seats, higher cool down seats, comfortable bench seats and body form loungers available on our Self-Cleaning Hot Tubs gives everyone a seat of choice, and extra large foot wells allow you to stretch out, relax and enjoy.

#### Immerse Yourself In Luxury.

NEVER FLOAT LOUNGER

**RECESSED JETTING** 

LARGE FOOT WELLS

#### 1)TYPE OF JETS

- The type of jet is crucial to a proper massage.
- Our E55 jet is designed purposely for a deep tissue massage and our E40 Jet is designed for a gentle massage.

#### 2) JET PLACEMENT

- Our hydrotherapy jets are specifically designed for each zone so that the superior benefits of hydrotherapy are achieved.
- Different jet patterns are designed to work different muscle groups.

#### 3)SEATING... DESIGNED **AROUND YOU**

- Designed to work with your body's natural structure and functions to provide maximum comfort and functionality.
- Our ergonomic seats support the skeletal structure so that the muscular system does not have to; it removes stress from muscles and joints so that the body relaxes.

#### 4) DURATION IN SEAT

- The last component of Zone Therapy is the duration of time that a person spends in each seat (Zone) of the hot tub.
- Duration in seat combined with the sequence of seats is critical to the performance of the Zone Therapy.