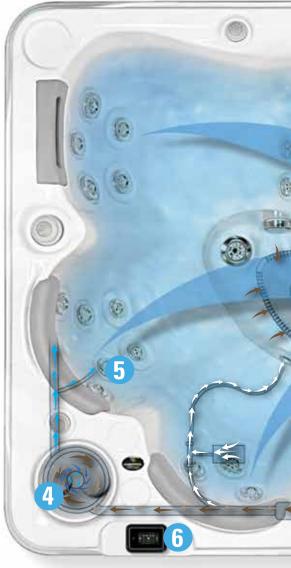

## Hydropool's Exclusive Self-

**The world's easiest hot tub to maintain,** the Self-Cleaning System cleanses 100% of the water in only 15 minutes, that's an incredible 8 times in 2 hours!

#### 1) HydroClean Filtration Jets OPTIMIZED SURFACE FILTRATION:

- The design of our seating and the strategically placed jets create a continuous flow of water pushing all floating debris towards the high flow skimmer.
- Boosts the efficiency of our Self-Cleaning System.

#### 2) High Flow Skimmer and Pre-Filter CLEANS ACROSS THE SURFACE:

- Removes floating debris, oils and prevents larger debris from clogging the pump and heater.
- Increases filtration.
- Moves debris into the Pre-Filter and extends Micro-Filter cleaning cycles.

### 3) HydroClean Floor Vacuum CLEANS ACROSS THE FLOOR:

- No need to vacuum the hot tub.
- Watercare products are more effectively circulated.
- Removes heavy contamination (such as dirt & grit).

# 4) Pressurized Micro-Filtration CLEANS 100% OF THE WATER EVERY 15 MINUTES:

- New Removable Core Filter with microban for easy cleaning.
- Results in extended cleaning cycles.
- Easy access while out of contact and sight from bathers.
- No odor escapes during hot tub use.