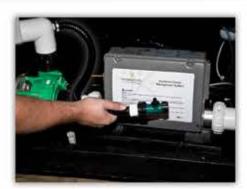

#### The HydroClear PureWater System:

- Is the most efficient water purification system in the world.
- Combines the Self-Cleaning technology with UV and Ozone Water treatments.
- Eliminating 99% of all contaminants.

### 3) Advanced Purification (1 + 1 = 3)

- This combination of UV and Ozone creates the Hydropool PureWater System.
- By creating active oxygen it removes any Calcium or Biofilm inside pipes.

#### 4) Reduces...

- Shocking your hot tub water.
- Our PureWater System eliminates 99% of all contaminants.

#### 5) Automatic...

- PureWater System is on when your hot tub is circulating.
- The Quick Diagnostics shows everything is in working order.

Just sit back and let the Hydropool PureWater System do its work.