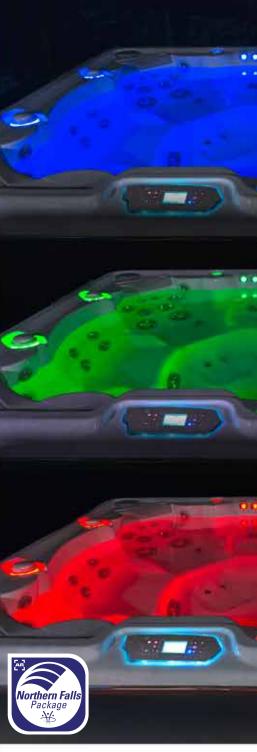

### 2 Northern Falls Package

#### Northern Lights

Strategically placed LED lights provide lighting that illuminates all of the top mounted control valves; brilliantly colored and sequence through a range of colors when turned on and can be locked on to one color.

#### Cascading HydroFalls

The HydroFalls package includes three Laminar fountain jets that are illuminated with brilliant color sequencing LED lights.