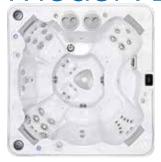

### Hydropool Self-Cleaning Hot Tu

Find the one that best suits you and your family...

Hydropool's Self-Cleaning Model 395

| Specifications:<br>Series                | Gold |
|------------------------------------------|------|
| Freeze Protection                        | Yes  |
| Self Clean Mode                          | Yes  |
| HydroClean Floor Vacuum                  | Yes  |
| Removable Core Pressurized Filter        | Yes  |
| Programmable Filtration Cycles           | Yes  |
| Deluxe LED & Garden FX Lighting          | Opt  |
| Total Therapy Jets                       | 30   |
| HydroFlex Air Therapy Option             | Opt  |
| HydroSequence Massage                    | N/A  |
| HydroVortex Jet                          | Yes  |
| HydroClean Filtration Pump               | Yes  |
| North American 60Hz / International 50Hz | 4hp  |
| Mazzei Injected Ozonator                 | Opt  |
| Two Premium HydroFall Pillows            | Opt  |
| HydroFlex Foot Massage                   | N/A  |
| DreamScents on Demand                    | Opt  |