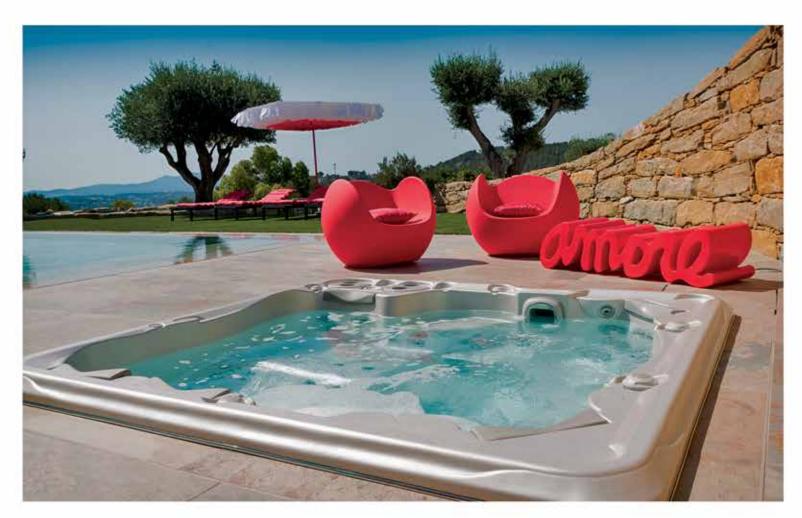

Location: French Riviera, France Retailer: Claire Azur

Seating: 7-8 Persons Outer Dimensions: 110" x 94" x 39"\* (279.40 cm x 238.76 cm x 99.06 cm)\*

Volume: 527 US gal / 2003 L Weight Full: 5843 lbs / 2651 kg