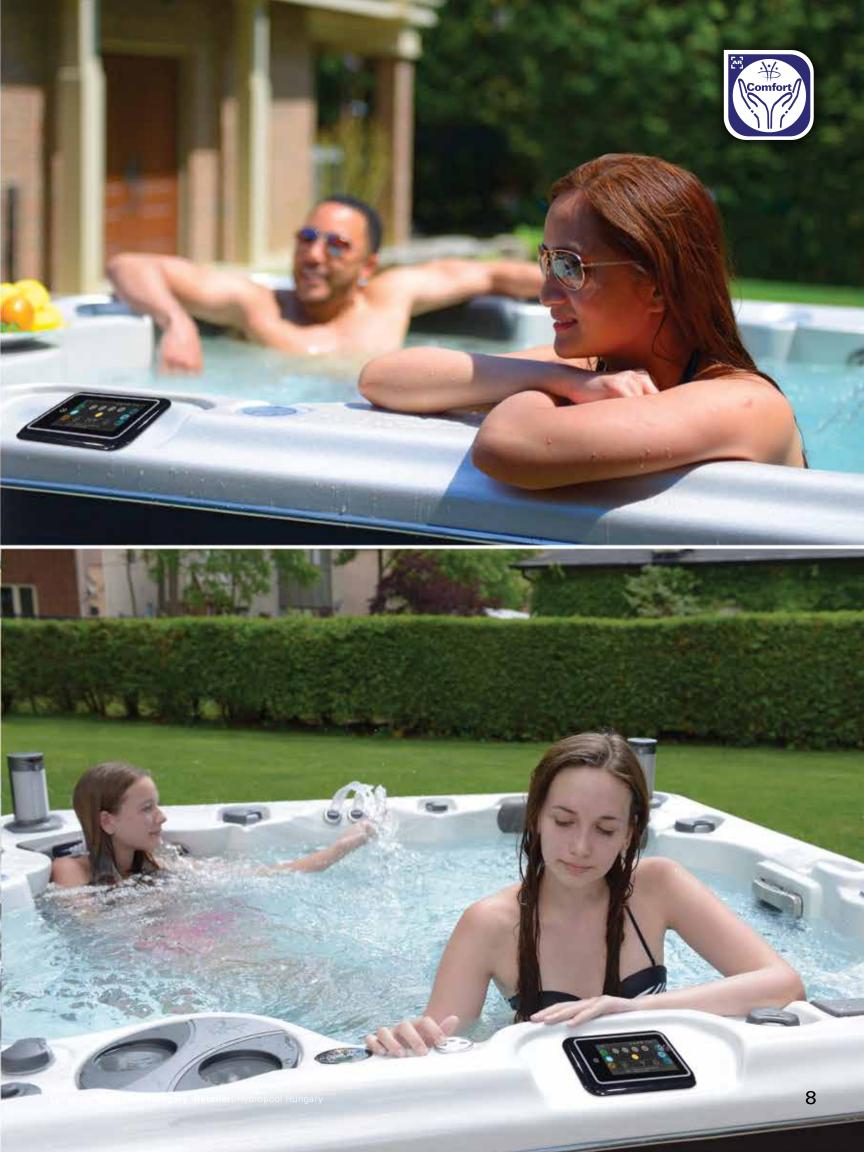

# Hydropool's Comfort Features.

Exceeding your expectations with superior ergonomic design. All seating is designed for full body support and comfort. Soft, comfortable pillows gently support your head and neck while our wide lumbar support seats cradle your body. Hydropool's unique Science of Immersion hydrotherapy system adds the final touch, massaging every inch of your body. The wide variety of deep bucket seats, higher cool down seats, comfortable bench seats and body form loungers available on our Self-Cleaning Hot Tubs gives everyone a seat of choice, and extra large foot wells allow you to stretch out, relax and enjoy.

#### Immerse Yourself In Luxury.

NEVER FLOAT LOUNGER

**RECESSED JETTING** 

LARGE FOOT WELLS