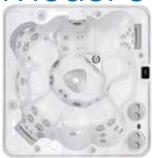

# Hydropool's Comfort Features.

Exceeding your expectations with superior ergonomic design. All seating is designed for full body support and comfort. Soft, comfortable pillows gently support your head and neck while our wide lumbar support seats cradle your body. Hydropool's unique Science of Immersion hydrotherapy system adds the final touch, massaging every inch of your body. The wide variety of deep bucket seats, higher cool down seats, comfortable bench seats and body form loungers available on our Self-Cleaning Hot Tubs gives everyone a seat of choice, and extra large foot wells allow you to stretch out, relax and enjoy.

#### Immerse Yourself In Luxury.

NEVER FLOAT LOUNGER

**RECESSED JETTING** 

LARGE FOOT WELLS