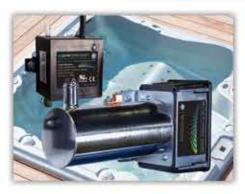

#### The HydroClear PureWater System:

- Is the most efficient water purification system in the world.
- Combines the Self-Cleaning technology with UV and Ozone Water treatments.
- Eliminating 99% of all contaminants.

### 3) Advanced Purification (1 + 1 = 3)

- This combination of UV and Ozone creates the Hydropool PureWater System.
- By creating active oxygen it removes any Calcium or Biofilm inside pipes.