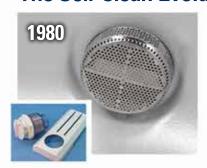

ently installed into the included custom sub panel. \* Not available in Europe.

### The Evolution Of The Hydropool Hot Tub.

#### The Energy Efficiency Evolution...



1990, No Foam

#### 1992, No Foam Changes To Full Foam **Why?**

- Better insulation.
- Supported pipes.

### 1996, The Use Of Perimeter Foam **Why?**

- Water will take the path of least resistance so if there was a leak in the plumbing the water could appear on the other side.
- It is difficult to service because there is no access to plumbing without a full dig out.
- No access plumbing without compromising the insulation or structural integrity.
- Each motor creates 1.5 kw of heat and all of that heat was being expelled from the hot tub as opposed to being used to help heat the water.

#### The Self-Clean Evolution...











#### 1980, Grate Style Skimmer / Gravity Style Drain

#### 1985, Grate Style Skimmer Changes To Suction Side Filter / Skimmer

#### Why?

- Suction was located 6" below the surface level of the water, hence it skimmed nothing off the surface.
- Combining the two saved money and allowed the water to be skimmed more efficiently.

#### 1989, Suction Side Filter / Skimmer Changes To High Flow Skimmer & Pressure Side Filter

#### Why?

- ONLY 50% of the water was being filtered.
- Filter is designed to clog.
   Pumps and heater were being starved of water.
- Filter was exposed to the air, hence there was a greater chance of odors and it was in the sight lines of the bather.

## 1993, Gravity Drain Changes To Floor Vacuum **Why?**

- Pulled water from 2"-4" above the bottom of the hot