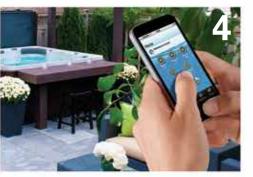

#### 4) iCommand System WORLD EDITION

The Smart Phone App that is designed as a wireless hot tub control which allows you to pick the water care settings that fits your schedule, adjust filtration and temperature settings and create the ideal hot tub experience from any where in the world.