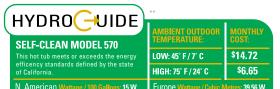

### Hydropool's Self-Cleaning Model 570

| Specifications:                         |       |          |
|-----------------------------------------|-------|----------|
| Series                                  | Gold  | Platinum |
| Freeze Protection                       | Yes   | Yes      |
| Self Clean Mode                         | Yes   | Yes      |
| HydroClean Floor Vacuum                 | Yes   | Yes      |
| Removable Core Pressurized Filter       | Yes   | Yes      |
| Programmable Filtration Cycles          | Yes   | Yes      |
| Deluxe LED & Garden FX Lighting         | Opt   | Opt      |
| Total Therapy Jets                      | 30    | 40       |
| HydroFlex Air Therapy Option            | Opt   | Opt      |
| HydroSequence Massage                   | N/A   | Opt      |
| HydroVortex Jet                         | Yes   | Yes      |
| HydroClean Filtration Pump              | Yes   | Yes      |
| North American 60Hz / International 50H | z 4hp | 3&4hp    |
| Mazzei Injected Ozonator                | Opt   | Opt      |
| Two Premium HydroFall Pillows           | Opt   | Opt      |
| HydroFlex Foot Massage                  | N/A   | Yes      |
| DreamScents on Demand                   | Opt   | Opt      |
|                                         |       |          |