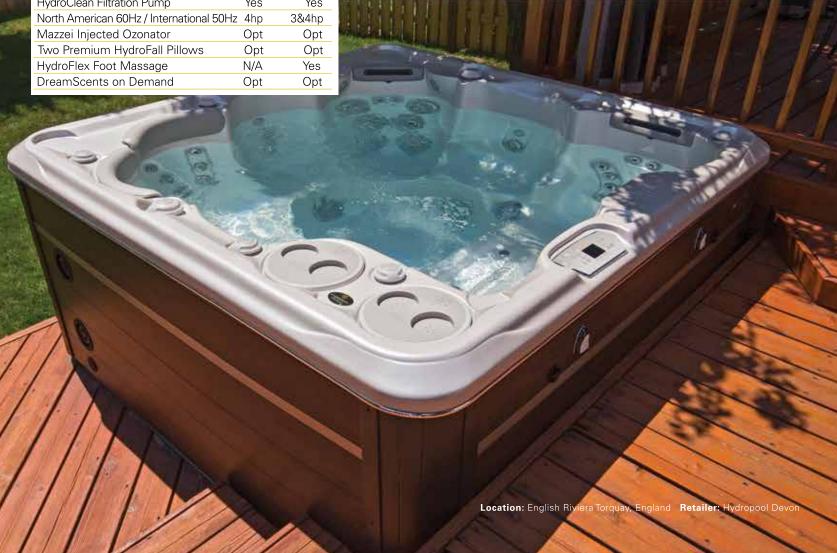

### Hydropool's Self-Cleaning Model 570

| Specifications:                         |       |          |
|-----------------------------------------|-------|----------|
| Series                                  | Gold  | Platinum |
| Freeze Protection                       | Yes   | Yes      |
| Self Clean Mode                         | Yes   | Yes      |
| HydroClean Floor Vacuum                 | Yes   | Yes      |
| Removable Core Pressurized Filter       | Yes   | Yes      |
| Programmable Filtration Cycles          | Yes   | Yes      |
| Deluxe LED & Garden FX Lighting         | Opt   | Opt      |
| Total Therapy Jets                      | 30    | 40       |
| HydroFlex Air Therapy Option            | Opt   | Opt      |
| HydroSequence Massage                   | N/A   | Opt      |
| HydroVortex Jet                         | Yes   | Yes      |
| HydroClean Filtration Pump              | Yes   | Yes      |
| North American 60Hz / International 50H | z 4hp | 3&4hp    |
| Mazzei Injected Ozonator                | Opt   | Opt      |
| Two Premium HydroFall Pillows           | Opt   | Opt      |
| HydroFlex Foot Massage                  | N/A   | Yes      |
| DreamScents on Demand                   | Opt   | Opt      |
|                                         |       |          |

Location: Stockholm, Sweden Retailer: Hydropool Sweden