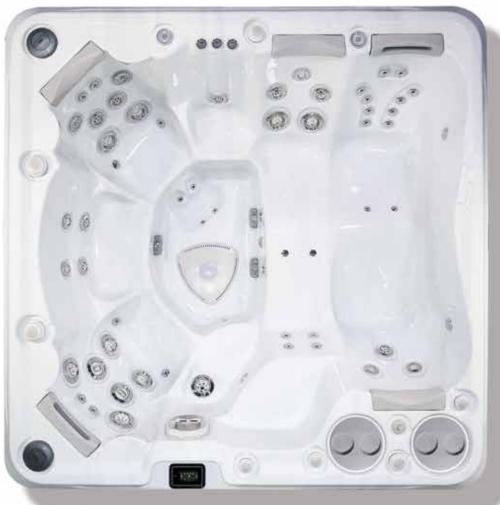

### Hydropool's Self-Cleaning Model 790

| Specifications:                                      |       |
|------------------------------------------------------|-------|
| Series Pla                                           | tinum |
| Freeze Protection                                    | Yes   |
| Self Clean Mode                                      | Yes   |
| HydroClean Floor Vacuum                              | Yes   |
| Removable Core Pressurized Filter                    | Yes   |
| Programmable Filtration Cycles                       | Yes   |
| Deluxe LED & Garden FX Lighting                      | Opt   |
| Total Therapy Jets                                   | 60    |
| HydroFlex Air Therapy Option                         | Opt   |
| HydroSequence Massage                                | Opt   |
| HydroVortex Jet                                      | Yes   |
| HydroClean Filtration Pump                           | Yes   |
| North American 60Hz / International 50Hz 3hp & 4hp I | Pumps |
| Mazzei Injected Ozonator                             | Opt   |
| Two Premium HydroFall Pillows                        | Opt   |
| HydroFlex Foot Massage                               | Yes   |
| DreamScents on Demand                                | Opt   |