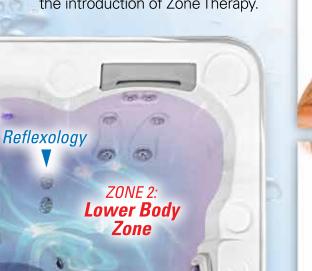

### sion.

Reflexology

Zone

Through our solid understanding of **Zone Hydrotherapy** and ergonomics of the human body, Hydropool has taken the science of immersion to the next level. This constant innovation has created a line of hot tubs that allows them to interact

with the human body in the most natural and effective way possible with

the introduction of Zone Therapy.

Air Therapy

Reflexology

#### **ZONE 4: REFLEXOLOGY ZONE ACTIVATION OF FOOT ARCH MUSCLES**

- Deeply massage the small venous areas in your foot arch.
- Your feet take the brunt of most sports.

and How Our Zone Therapy Came To Be.