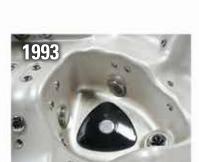

## 1993, Gravity Drain Changes To Floor Vacuum **Why?**

- Pulled water from 2"-4" above the bottom of the hot tub so you needed a vacuum to remove dirt from the floor.
- You had to bail the bottom 6" of water by hand when draining the hot tub.
- Did not filter any of the water