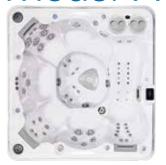

### Hydropool's Self-Cleaning Model 495

| Specifications: Series                  | Gold   | Platinum |
|-----------------------------------------|--------|----------|
| Freeze Protection                       | Yes    | Yes      |
| Self Clean Mode                         | Yes    | Yes      |
| HydroClean Floor Vacuum                 | Yes    | Yes      |
| Removable Core Pressurized Filter       | Yes    | Yes      |
| Programmable Filtration Cycles          | Yes    | Yes      |
| Deluxe LED & Garden FX Lighting         | Opt    | Opt      |
| Total Therapy Jets                      | 30     | 40       |
| HydroFlex Air Therapy Option            | Opt    | Opt      |
| HydroSequence Massage                   | N/A    | Opt      |
| HydroVortex Jet                         | Yes    | Yes      |
| HydroClean Filtration Pump              | Yes    | Yes      |
| North American 60Hz / International 50H | łz 4hp | 3&4hp    |
| Mazzei Injected Ozonator                | Opt    | Opt      |
| Two Premium HydroFall Pillows           | Opt    | Opt      |
| HydroFlex Foot Massage                  | N/A    | Yes      |
| DreamScents on Demand                   | Ont    | Ont      |