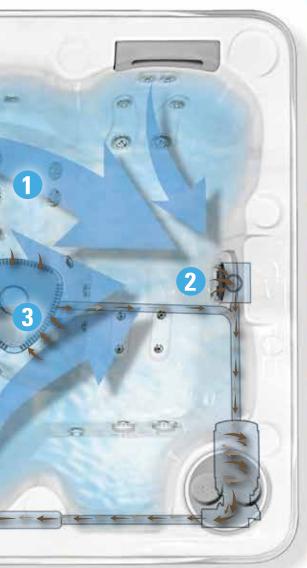

#### 1) HydroClean Filtration Jets OPTIMIZED SURFACE FILTRATION:

- The design of our seating and the strategically placed jets create a continuous flow of water pushing all floating debris towards the high flow skimmer.
- Boosts the efficiency of our Self-Cleaning System.

#### 2) High Flow Skimmer and Pre-Filter CLEANS ACROSS THE SURFACE:

- Removes floating debris, oils and prevents larger debris from clogging the pump and heater.
- Increases filtration.
- Moves debris into the Pre-Filter and extends Micro-Filter cleaning cycles.

### 3) HydroClean Floor Vacuum CLEANS ACROSS THE FLOOR:

- No need to vacuum the hot tub.
- Watercare products are more effectively circulated.
- Removes heavy contamination (such as dirt & grit).

# 4) Pressurized Micro-Filtration CLEANS 100% OF THE WATER EVERY 15 MINUTES:

- New Removable Core Filter with microban for easy cleaning.
- Results in extended cleaning cycles.
- Easy access while out of contact and sight from bathers.
- No odor escapes during hot tub use.