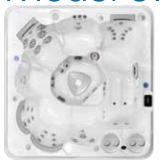

#### Hydropool's Self-Cleaning Model 670

| Specifications:                         |        |          |
|-----------------------------------------|--------|----------|
| Series                                  | Gold   | Platinum |
| Freeze Protection                       | Yes    | Yes      |
| Self Clean Mode                         | Yes    | Yes      |
| HydroClean Floor Vacuum                 | Yes    | Yes      |
| Removable Core Pressurized Filter       | Yes    | Yes      |
| Programmable Filtration Cycles          | Yes    | Yes      |
| Deluxe LED & Garden FX Lighting         | Opt    | Opt      |
| Total Therapy Jets                      | 35     | 50       |
| HydroFlex Air Therapy Option            | Opt    | Opt      |
| HydroSequence Massage                   | N/A    | Opt      |
| HydroVortex Jet                         | Yes    | Yes      |
| HydroClean Filtration Pump              | Yes    | Yes      |
| North American 60Hz / International 50h | Hz 4hp | 3&4hp    |
| Mazzei Injected Ozonator                | Opt    | Opt      |
| Two Premium HydroFall Pillows           | Opt    | Opt      |
| HydroFlex Foot Massage                  | N/A    | Yes      |
| DreamScents on Demand                   | Opt    | Opt      |