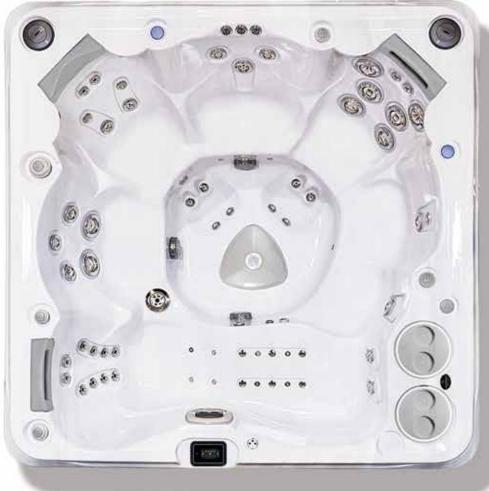

# Hydropool's Comfort Features.

Exceeding your expectations with superior ergonomic design. All seating is designed for full body support and comfort. Soft, comfortable pillows gently support your head and neck while our wide lumbar support seats cradle your body. Hydropool's unique Science of Immersion hydrotherapy system adds the final touch, massaging every inch of your body. The wide variety of deep bucket seats, higher cool down seats, comfortable bench seats and body form loungers available on our Self-Cleaning Hot Tubs gives everyone a seat of choice, and extra large foot wells allow you to stretch out, relax and enjoy.

#### Immerse Yourself In Luxury.

NEVER FLOAT LOUNGER

**RECESSED JETTING** 

LARGE FOOT WELLS