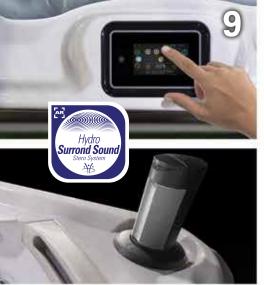

#### 4) iCommand System WORLD EDITION

The Smart Phone App that is designed as a wireless hot tub control which allows you to pick the water care settings that fits your schedule, adjust filtration and temperature settings and create the ideal hot tub experience from any where in the world.

#### 9) HydroSurround Sound System

Hydropool's Surround Sound includes a waterproof MP3/Bluetooth Stereo integrated into the topside control. Proprietary circuits automatically prevent distortion at high volumes. With 180 watts total power, a custom EQ optimizes sound and automatically adjusts the various frequencies. Also includes a powerful 100W amplifier, 2 marine grade premium 3-way pop-up HydroSurround Sound speakers and a powerful sub woofer. Use Bluetooth feature to sync with your device.